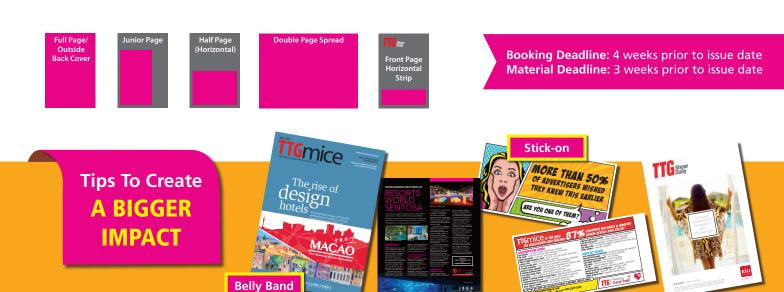

| Full Page / 260mm x 380mm              | US\$18,400 | Double Page Spread / 520mm x 380mm         | US\$37,500 |
|----------------------------------------|------------|--------------------------------------------|------------|
| Junior Page / 173mm x 280mm            | US\$15,900 | Front Page Horizontal Strip / 236mm x 90mm | US\$13,000 |
| Half Page (Horizontal) / 236mm x 180mm | US\$13,400 | Outside Back Cover / 260mm x 380mm         | US\$20,080 |

Other special sizes & creatives are available on request. Rates are applicable on a case-by-case basis.

Booking Deadline: 29 November 2021

Material Deadline: 10 December 2021

| ITB Berlin I Messe Berlin, Germany<br>Issue Date: 9, 10 & 11 March 2022 <sup>+</sup> [3 Issues]<br>Circulation: 70,000 e-Copies |                              |            |                                            |            |  |
|---------------------------------------------------------------------------------------------------------------------------------|------------------------------|------------|--------------------------------------------|------------|--|
| Full Page /                                                                                                                     | 260mm x 380mm                | US\$21,000 | Double Page Spread / 520mm x 380mm         | US\$38,00  |  |
| Junior Page                                                                                                                     | <b>e</b> / 173mm x 280mm     | US\$17,500 | Front Page Horizontal Strip / 236mm x 90mm | US\$15,000 |  |
| Half Page (                                                                                                                     | (Horizontal) / 236mm x 180mm | US\$15,600 | Outside Back Cover / 260mm x 380mm         | US\$25,200 |  |